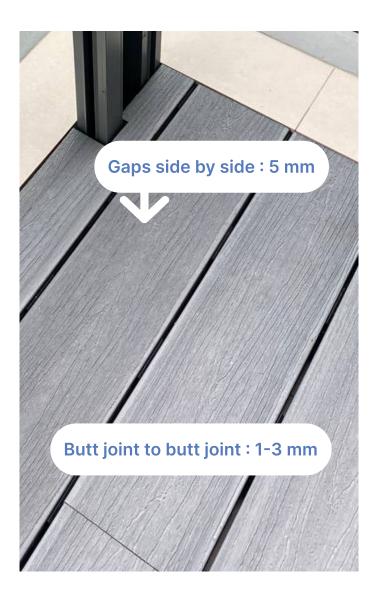

# SIZE

- Thickness: 20mm
- Width: 140mm
- Length: 2400mm
- Aluminium runners spacing center to center : 300mm-350mm