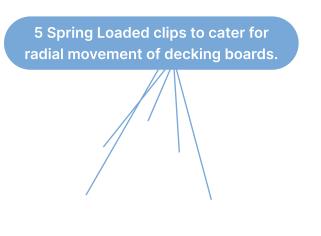

Ez-rail<sup>®</sup> clip system is spring loaded. It allows limited movement for expansion and contraction.

Whenever planks starts to expand and contract, it will not push against each other that results in warping.