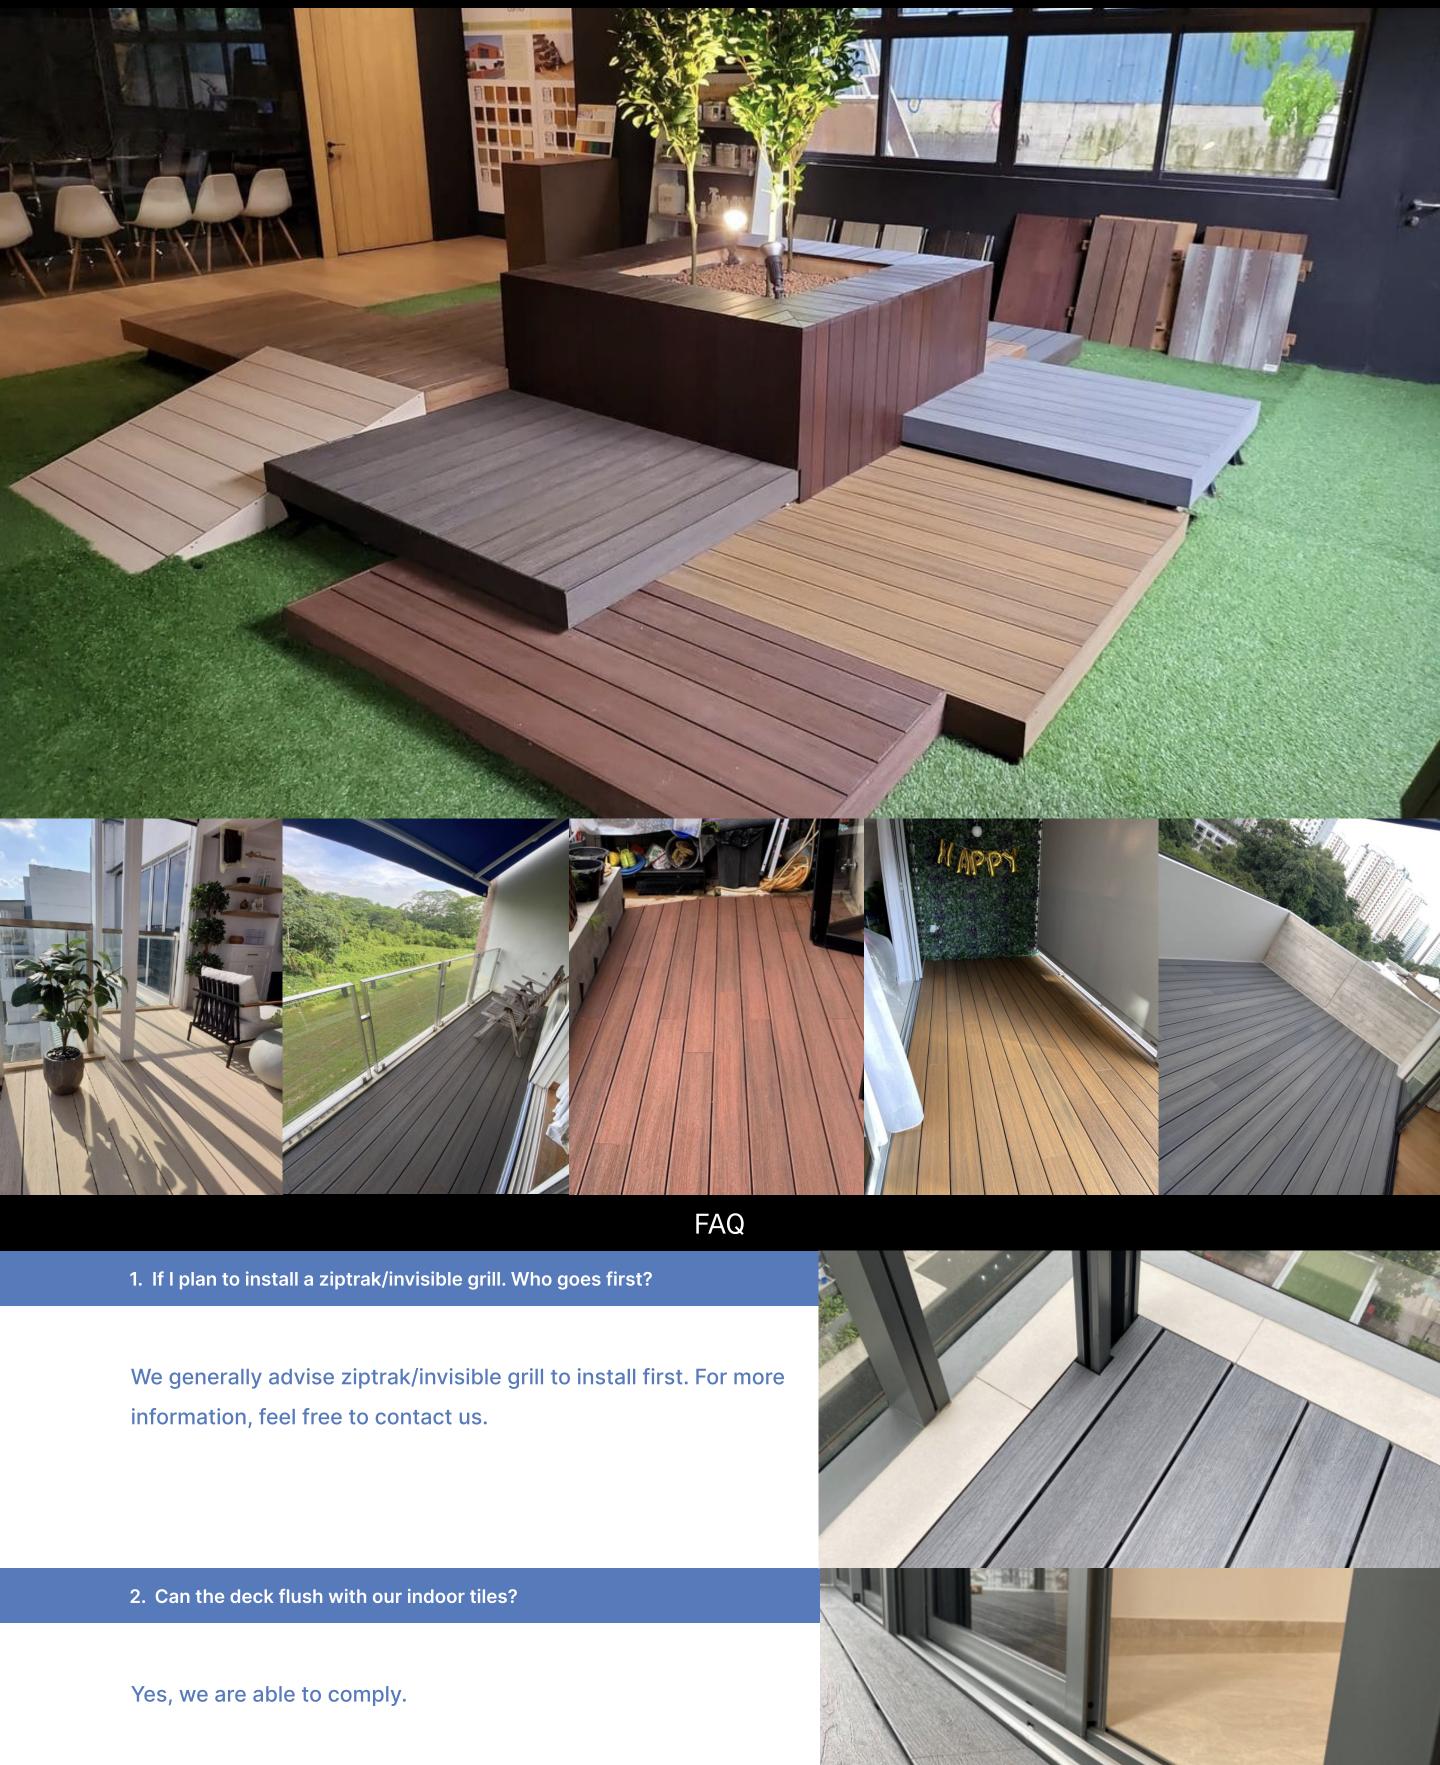

# **COLOUR SWATCHES**

For balcony/planter box/outdoor decking, Calvary Composite is recommended.

Every piece is removable in our decking system thanks to our EZ-rail<sup>®</sup> removable clip, making future maintenance easier.

On top of that we will install an access panel (easy lift up) on both ends to make it easier for you.

COLOURS

Our decks comes in different colour variations. When you piece out together, it does not look homogenous as it mimics natural timber finishings.