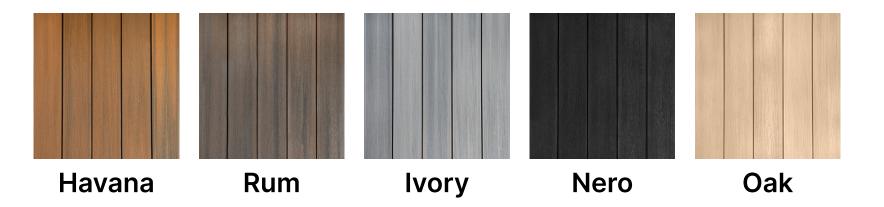

On top of that we will install an access panel (easy lift up) on both ends to make it easier for you.

COLOURS

Our decks comes in different colour variations. When you piece out together, it does not look homogenous as it mimics natural timber finishings.

4. Why does your deck has different color variations ? Is this a batch problem?

Our decks comes in different colour variations. When you piece out in bigger area, it does not look homogenous as mimics natural timber finishings.