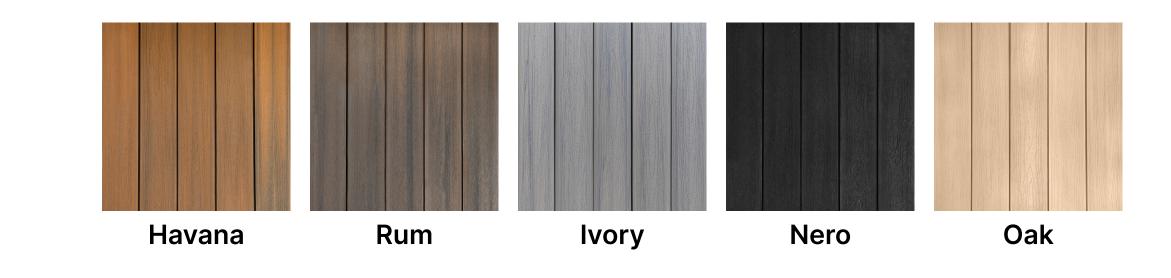

# **COLOUR SWATCHES**

For balcony/planter box/outdoor decking, Calvary Composite is recommended.

Every piece is removable in our decking system thanks to our EZ-rail<sup>®</sup> removable clip, making future maintenance easier.