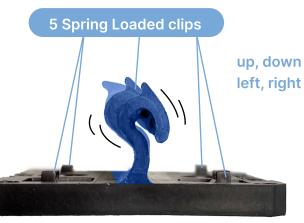

Ez-rail<sup>®</sup> clip system is spring loaded. It allows limited movement for expansion and contraction.

Whenever planks starts to expand and contract, it will not push against each other that results in warping.

For example, if we land 15 pieces of decking and the 5th plank needs to be replaced, you can simply pop our piece and replace it easily as we sell individual planks.

4>

limited movement for expansion and contraction