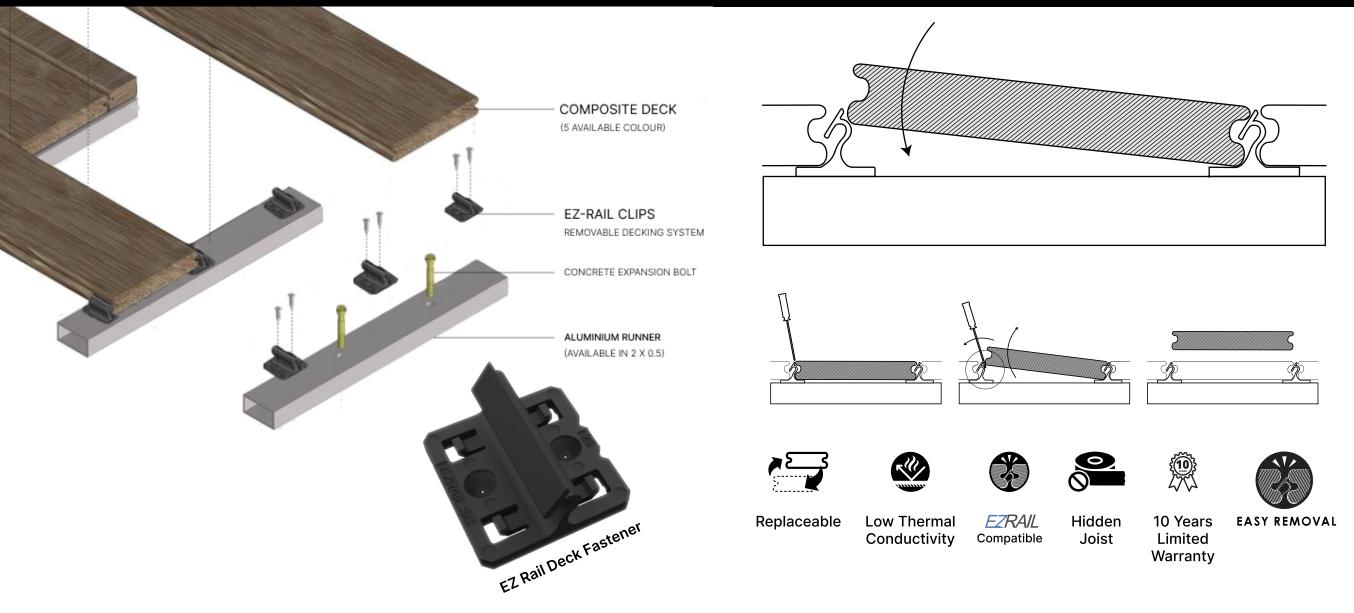

# **COLOUR SWATCHES**

For balcony/planter box/outdoor decking, Calvary Composite is recommended.

Every piece is removable in our decking system thanks to our EZ-rail<sup>®</sup> removable clip, making future maintenance easier.

For example, if we land 15 pieces of decking and the 5th plank needs to be replaced, you can simply pop our piece and replace it easily as we sell individual planks.

4>

limited movement for expansion and contraction

Ez-rail<sup>®</sup> clip system is spring loaded. It allows limited movement for expansion and contraction.

Whenever planks starts to expand and contract, it will not push against each other that results in warping.

On top of that we will install an access panel (easy lift up) on both ends to make it easier for you.

COLOURS

Our decks comes in different colour variations. When you piece out together, it does not look homogenous as it mimics natural timber finishings.

# SIZE

- Thickness: 20mm
- Width: 140mm
- Length: 2400mm
- Aluminium runners spacing center to center : 300mm-350mm