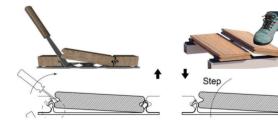

EASY SETUP

HIDDEN JOIST

If a deck board should be damaged, EZ Rail<sup>®</sup> makes replacing damaged boards significantly easier.

EZ Rail<sup>®</sup> clip system reduces

decking installation time by 30%.

Spend less time on your hands and knees during deck board installation compared to traditional methods.

EZ Rail<sup>®</sup> clips are 50mm wide and cover the visible surface of the joist. It is positioned at the exposed gap between boards. No more shiny aluminum runners visible through the deck gaps.