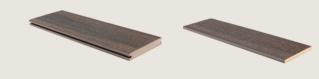

# COLOUR SWATCHES

CALVARY COMPOSITE DECKING

PROFILE CALVARY COMPOSITE DECKING

GROOVED EDGE BOARD

FASCIA

ACTUAL DIMENSIONS 21MM X 140MM X 2400MM ACTUAL DIMENSIONS 10MM X 120MM X 2200MM

Our grooved edge boards are installed Our FASCIA boards are installed as with our Ez-Rail<sup>®</sup> Fastening System riser for stairs or end termination. beneath the deck surface, leaving a tidy finish free of screw holes.

# ACTUAL DIMENSIONS 10MM X 120MM X 2200MM

with our Ez-Rail<sup>®</sup> Fastening System riser for stairs or end termination. beneath the deck surface, leaving a tidy finish free of screw holes.

54 Senoko Road, Singapore 758118, Floor 1 Sales@calvarycarpentry.com

Johor, Malaysia.

RUM

HAVANA

Σ

GROOVED EDGE BOARD

FASCIA

Our grooved edge boards are installed Our FASCIA boards are installed as

(0:: +65 6684 4012