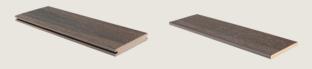

# COLOUR SWATCHES

CALVARY COMPOSITE DECKING

PROFILE CALVARY COMPOSITE DECKING

GROOVED EDGE BOARD

FASCIA

ACTUAL DIMENSIONS 21MM X 140MM X 2400MM ACTUAL DIMENSIONS 10MM X 120MM X 2200MM

Our grooved edge boards are installed Our FASCIA boards are installed as with our Ez-Rail<sup>®</sup> Fastening System riser for stairs or end termination. beneath the deck surface, leaving a tidy finish free of screw holes.

IVORY

OAK

PROFILE CALVARY COMPOSITE DECKING

5

ACTUAL DIMENSIONS 21MM X 140MM X 2400MM

# ACTUAL DIMENSIONS 10MM X 120MM X 2200MM

with our Ez-Rail<sup>®</sup> Fastening System riser for stairs or end termination. beneath the deck surface, leaving a tidy finish free of screw holes.

54 Senoko Road, Singapore 758118, Floor 1 Sales@calvarycarpentry.com

Johor, Malaysia.

RUM

HAVANA

Σ

GROOVED EDGE BOARD

FASCIA

Our grooved edge boards are installed Our FASCIA boards are installed as

(0:: +65 6684 4012