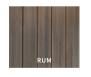

## RUM RESIDENTIAL

The most favorable colour choice by many is RUM as this deck can complement almost any type of surroundings. It mimics dark walnut which brings a rich color contrast that accentuates the decking area to stand out as the highlight of the place.