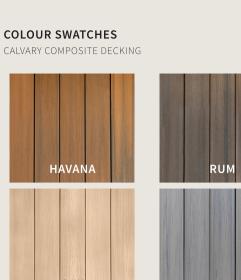

#### LAVA RESIDENTIAL

A reddish brown coloured decking to mimic Merbau timber. It gives a homey vibe blending into the surroundings of warm tone coloured buildings.

## RUM RESIDENTIAL

The most favorable colour choice by many is RUM as this deck can complement almost any type of surroundings. It mimics dark walnut which brings a rich color contrast that accentuates the decking area to stand out as the highlight of the place.

#### HAVANA COMMERCIAL

Chosen as a color between old and new timber, mimicking natural teak. With the open sea as a backdrop, Havanna's golden brown glisters inside this alfresco dining establishment set within an enclave of resorts.

# COLOUR SWATCHES

CALVARY COMPOSITE DECKING

PROFILE CALVARY COMPOSITE DECKING

GROOVED EDGE BOARD

FASCIA

ACTUAL DIMENSIONS 21MM X 140MM X 2400MM ACTUAL DIMENSIONS 10MM X 120MM X 2200MM

Our grooved edge boards are installed Our FASCIA boards are installed as with our Ez-Rail<sup>®</sup> Fastening System riser for stairs or end termination. beneath the deck surface, leaving a tidy finish free of screw holes.