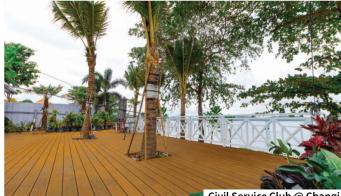

aded to absorb expansion & contraction impacts.





EASY SETUP

HIDDEN JOIST

If a deck board should be damaged, EZ Rail<sup>®</sup> makes replacing damaged boards significantly easier.

EZ Rail<sup>®</sup> clip system reduces

decking installation time by 30%.

Spend less time on your hands and knees during deck board installation compared to traditional methods.

EZ Rail<sup>®</sup> clips are 50mm wide and cover the visible surface of the joist. It is positioned at the exposed gap between boards. No more shiny aluminum runners visible through the deck gaps.





×

#1 REMOVABLE DECKING IN SINGAPORE

CALVARY

Some of our works can be seen at:

Waterbay Condo | National Gallery | W Hotel | Trumps Condo | Gambir Ridge



PET FRIENDLY KIDS SAFE EASY REMOVAL





Gambir Ridge Condominium





Civil Service Club @ Changi

#### LAVA RESIDENTIAL

A reddish brown coloured decking to mimic Merbau timber. It gives a homey vibe blending into the surroundings of warm tone coloured buildings.



## IVORY RESIDENTIAL

Looking at the vast skylights and the infinity pool, Gambir chooses IVORY to explore contemporary architecture's appreciation of modern rustic design colours. IVORY mimics a faded timber look that is timeless and unique.



## RUM RESIDENTIAL

The most favorable colour choice by many is RUM as this deck can complement almost any type of surroundings. It mimics dark walnut which brings a rich color contrast that accentuates the decking area to stand out as the highlight of the place.



#### HAVANA COMMERCIAL

Chosen as a color between old and new timber, mimicking natural