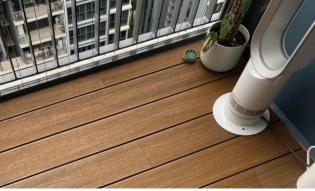

## RUM RESIDENTIAL

The most favorable colour choice by many is RUM as this deck can complement almost any type of surroundings. It mimics dark walnut which brings a rich color contrast that accentuates the decking area to stand out as the highlight of the place.