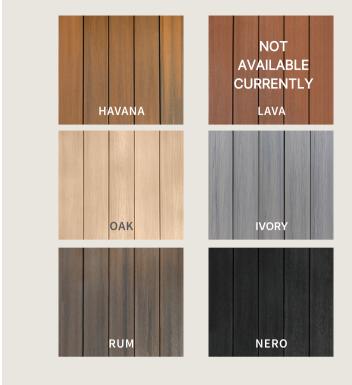

# COLOUR SWATCHES

CALVARY COMPOSITE DECKING

PROFILE CALVARY COMPOSITE DECKING

GROOVED EDGE BOARD

FASCIA

ACTUAL DIMENSIONS 21MM X 140MM X 2400MM ACTUAL DIMENSIONS 10MM X 120MM X 2200MM

Our grooved edge boards are installed Our FASCIA boards are installed as with our Ez-Rail<sup>®</sup> Fastening System riser for stairs or end termination. beneath the deck surface, leaving a tidy finish free of screw holes.

#### LAVA RESIDENTIAL

A reddish brown coloured decking to mimic Merbau timber. It gives a homey vibe blending into the surroundings of warm tone coloured buildings.

## IVORY RESIDENTIAL

Looking at the vast skylights and the infinity pool, Gambir chooses IVORY to explore contemporary architecture's appreciation of modern rustic design colours. IVORY mimics a faded timber look that is timeless and unique.

## RUM RESIDENTIAL

The most favorable colour choice by many is RUM as this deck can complement almost any type of surroundings. It mimics dark walnut which brings a rich color contrast that accentuates the decking area to stand out as the highlight of the place.

#### HAVANA COMMERCIAL

Chosen as a color between old and new timber, mimicking natural teak. With the open sea as a backdrop, Havanna's golden brown glisters inside this alfresco dining establishment set within an enclave of resorts.