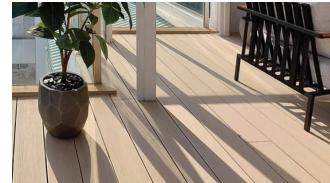

EASY SETUP

HIDDEN JOIST

If a deck board should be damaged, EZ Rail<sup>®</sup> makes replacing damaged boards significantly easier.

EZ Rail<sup>®</sup> clip system reduces

decking installation time by 30%.

Spend less time on your hands and knees during deck board installation compared to traditional methods.

EZ Rail<sup>®</sup> clips are 50mm wide and cover the visible surface of the joist. It is positioned at the exposed gap between boards. No more shiny aluminum runners visible through the deck gaps.