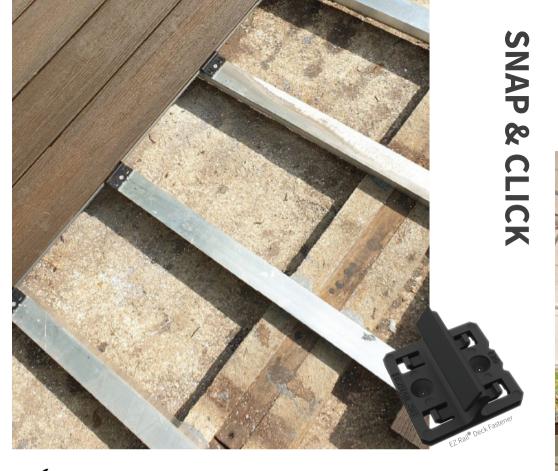

STATS

SGS

**5** SETSCO

EZ Rail® is made up of Polypropylene(PP) plastic. PP is one of the strongest and durable plastic in the plastic industry. It is a tough, rigid and crystalline thermoplastic produced from propene (or propylene) monomer, known as a linear hydrocarbon resin. The clip is made in such a way it is spring loaded to absorb expansion & contraction impacts.

EASY SETUP

HIDDEN JOIST

If a deck board should be damaged, EZ Rail<sup>®</sup> makes replacing damaged boards significantly easier.

EZ Rail<sup>®</sup> clip system reduces

decking installation time by 30%.

Spend less time on your hands and knees during deck board installation compared to traditional methods.

EZ Rail<sup>®</sup> clips are 50mm wide and cover the visible surface of the joist. It is positioned at the exposed gap between boards. No more shiny aluminum runners visible through the deck gaps.