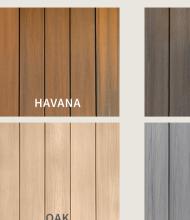

#### LAVA RESIDENTIAL

A reddish brown coloured decking to mimic Merbau timber. It gives a homey vibe blending into the surroundings of warm tone coloured buildings.

## IVORY RESIDENTIAL

Looking at the vast skylights and the infinity pool, Gambir chooses IVORY to explore contemporary architecture's appreciation of modern rustic design colours. IVORY mimics a faded timber look that is timeless and unique.

## RUM RESIDENTIAL

The most favorable colour choice by many is RUM as this deck can complement almost any type of surroundings. It mimics dark walnut which brings a rich color contrast that accentuates the decking area to stand out as the highlight of the place.

#### HAVANA COMMERCIAL

Chosen as a color between old and new timber, mimicking natural teak. With the open sea as a backdrop, Havanna's golden brown glisters inside this alfresco dining establishment set within an enclave of resorts.