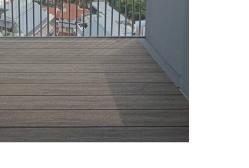

#### LAVA RESIDENTIAL

A reddish brown coloured decking to mimic Merbau timber. It gives a homey vibe blending into the surroundings of warm tone coloured buildings.