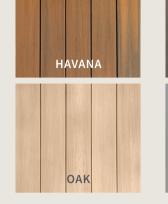

#### HAVANA COMMERCIAL

Chosen as a color between old and new timber, mimicking natural teak. With the open sea as a backdrop, Havanna's golden brown glisters inside this alfresco dining establishment set within an enclave of resorts.

IVORY

OAK

PROFILE CALVARY COMPOSITE DECKING

5

ACTUAL DIMENSIONS 21MM X 140MM X 2400MM